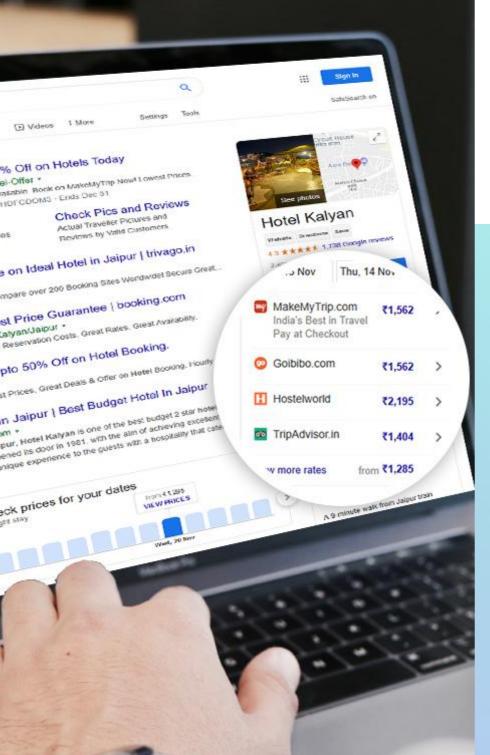

### **Rate Shopper**

- Rate Shopper tool in the channel manager lets you monitor your competition on the connected channels.
- It analyzes and compares your competitor's rates collected from numerous connected channels.
- This helps to optimize your market value using pivotal feature of channel manager, and even lets you set better pricing for your rooms.
- You can oversee rates of next 30 days applied you and your hotel competitors applied; thereby letting you decide your new rates on real-time.