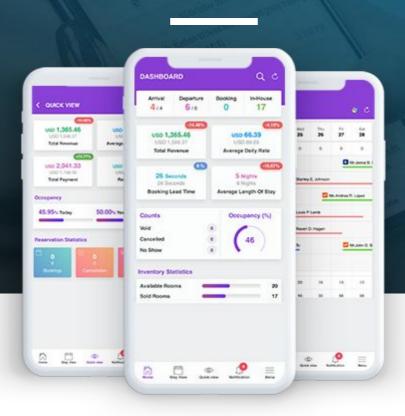

#### Data analysis tool - Innalytics

Track your hotel's (even hotel chain's) real-time performance over all the connected channels through insights like booking lead time, cancellation rate, bookings and more.