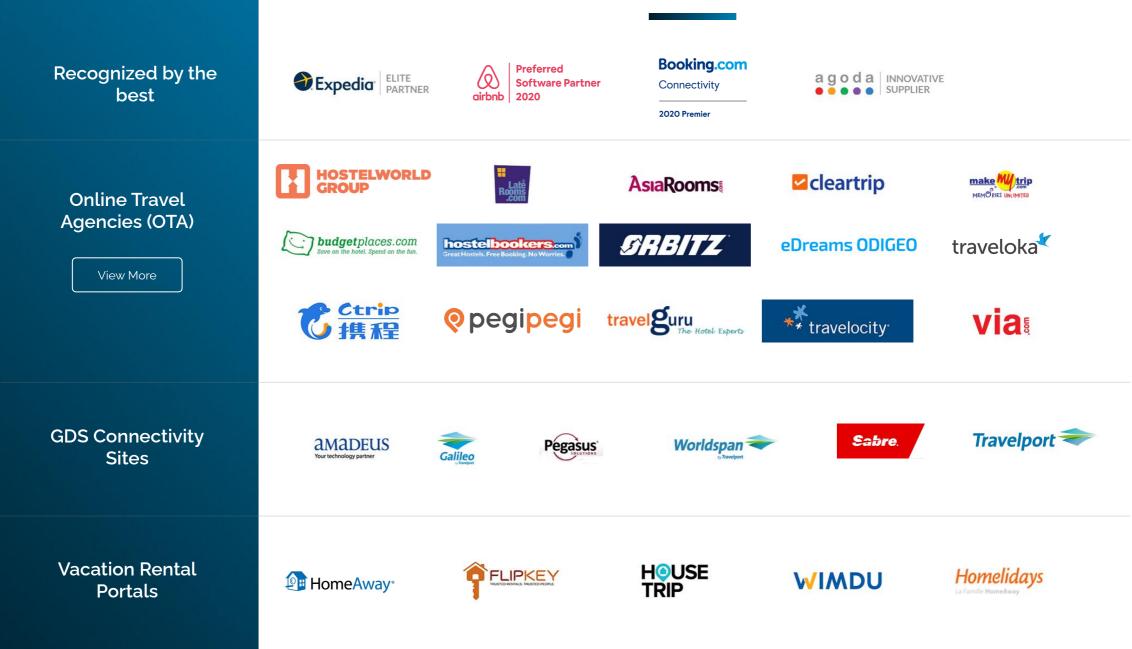

### **Distribution Channels**

- eZee Centrix connects your hotel with 130+ top global and regional channels.
   i.e OTAs + GDS + Vacation Rental Portals
- Our channel manager ensures instant and consistent performance even with large number of connected channels.
- Apart from being connected with 130+ channels, we are open to add new channels as per the feasibility at no extra charges.

### What more do you get in OTA connections?

Exposure in the international market

- Presence on all platforms

Attract right bookings at the right time

Stage your availability across all room types

### **Our Connectivity Partners**