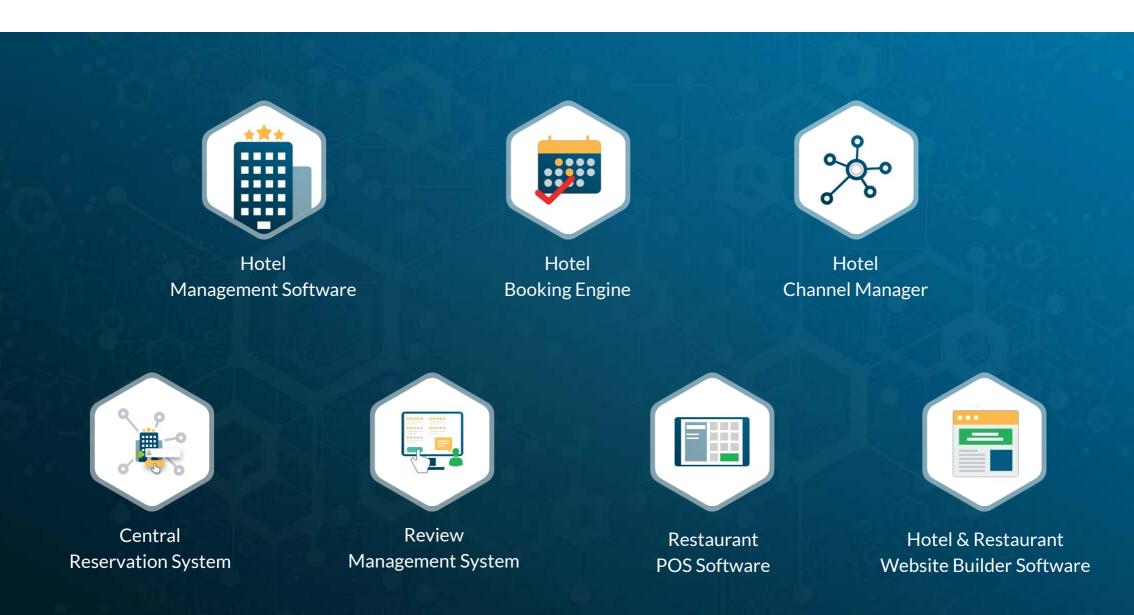

# Overview : Why do you need a Channel Manager?

A channel manager provides you a one-stop centralized control over your online inventory distribution and rate management on connected channels, giving you a global presence in the travel market.

# Central Reservation System for Chain of Properties

- Manage channel bookings of all your properties from a single dashboard
- Regulate inventory distribution and control of all your locations
- Execute rate updates of all your properties located anywhere
- Consolidated data insights of all your properties to track performance
- Centralized guest profile and travel agents profile to simplify operations
- Switch from one property of another swiftly
- Full access to transactions and reports of any property from anywhere at anytime

### Analytics and Reports

- eZee Centrix provides you detailed reports which comprise of data acquired from all the transactions.
- It will give you plentiful of insights on your business performance, helping you devise better and effective strategies to increase revenue..
- All reports can be accessed at anytime from anywhere in the channel manager.

### Hotel PMS Integration

eZee Centrix is integrated with several third-party hotel software. We're open to integrate with other PMS giving you an ideal 2-way XML connection.